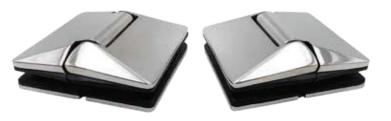

## 530 Series GLASS GATE TO GLASS HINGE SET

### 530 Series GLASS TO POST HINGE ADAPTOR

- Single action
- Non-hold open
- Anti-foot hold non-climable
- Suitable for toughened glass 10-12mm, SentryGlas® 13.52mm -
- Passed 25,000 cycle test

- Passed 640 hour salt spray test
- Door Weight max 70kg (2 x Hinges min)
- Door Dimensions max H 2400 x W 950mm Internal
- Door Dimensions max H 1500 x W 950mm External
- Hinge Finishes are Satin, Mirror Polish, Satin Black
- (Satin White powdercoat and Satin Gold
- special order only). Adaptor Plate Powder coat only.
  - www.homeplus.co.nz