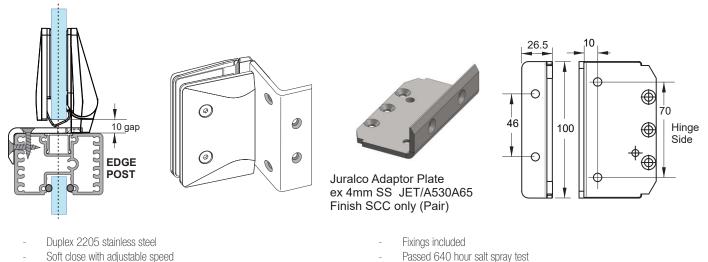

### 530 Series GLASS GATE TO WALL HINGE SET

### 530 Series GLASS TO POST HINGE ADAPTOR

- Single action
- Non-hold open
- Anti-foot hold non-climable
- Suitable for toughened glass 10-12mm, SentryGlas® 13.52mm -
- Passed 25,000 cycle test

- Passed 640 hour salt spray test
- Door Weight max 70kg (2 x Hinges min)
- Door Dimensions max H 2400 x W 950mm Internal
- Door Dimensions max H 1500 x W 950mm External
- Hinge Finishes are Satin, Mirror Polish, Satin Black
- (Satin White powdercoat and Satin Gold
- special order only). Adaptor Plate Powder coat only.
  - www.homeplus.co.nz