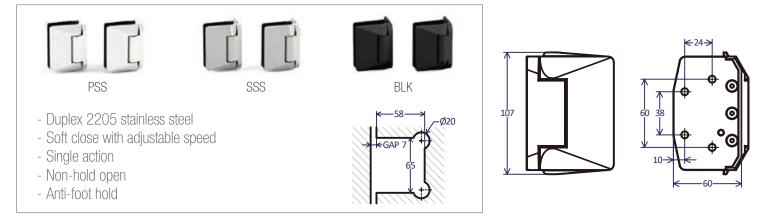

## 530 Series GLASS GATE TO GLASS HINGE SET

### 530 Series GLASS TO POST HINGE ADAPTOR

- Single action
- Non-hold open
- Anti-foot hold non-climable
- Suitable for toughened glass 10-12mm, SentryGlas® 13.52mm -
- Passed 25,000 cycle test

- Passed 640 hour salt spray test
- Door Weight max 70kg (2 x Hinges min)
- Door Dimensions max H 2400 x W 950mm Internal
- Door Dimensions max H 1500 x W 950mm External
- Hinge Finishes are Satin, Mirror Polish, Satin Black
- (Satin White powdercoat and Satin Gold
- special order only). Adaptor Plate Powder coat only.
  - www.homeplus.co.nz