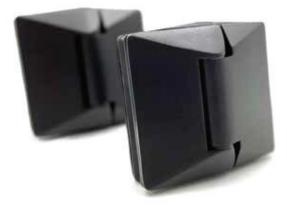

## 530 Series GLASS GATE TO GLASS HINGE SET

### 530 Series GLASS TO POST HINGE ADAPTOR

- Single action
- Non-hold open
- Anti-foot hold non-climable
- Suitable for toughened glass 10-12mm, SentryGlas® 13.52mm -
- Passed 25,000 cycle test

- Passed 640 hour salt spray test
- Door Weight max 70kg (2 x Hinges min)
- Door Dimensions max H 2400 x W 950mm Internal
- Door Dimensions max H 1500 x W 950mm External
- Hinge Finishes are Satin, Mirror Polish, Satin Black
- (Satin White powdercoat and Satin Gold
- special order only). Adaptor Plate Powder coat only.
  - www.homeplus.co.nz