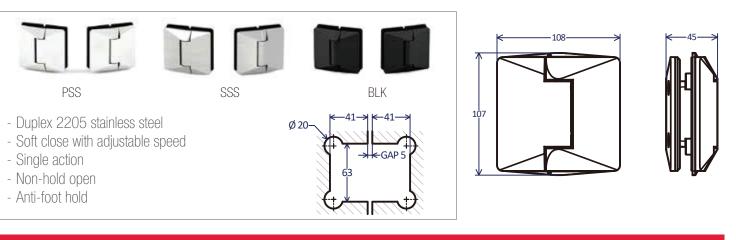

## 530 Series GLASS GATE TO GLASS HINGE SET

### 530 Series GLASS GATE TO WALL HINGE SET

### 530 Series GLASS TO POST HINGE ADAPTOR

- Single action
- Non-hold open
- Anti-foot hold non-climable
- Suitable for toughened glass 10-12mm, SentryGlas® 13.52mm -
- Passed 25,000 cycle test

- Passed 640 hour salt spray test
- Door Weight max 70kg (2 x Hinges min)
- Door Dimensions max H 2400 x W 950mm Internal
- Door Dimensions max H 1500 x W 950mm External
- Hinge Finishes are Satin, Mirror Polish, Satin Black
- (Satin White powdercoat and Satin Gold
- special order only). Adaptor Plate Powder coat only.
  - www.homeplus.co.nz