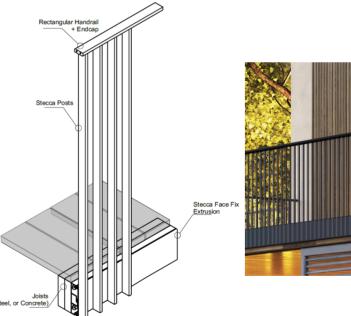

# + CONTINUOUS FIN DESIGN

Designed with the idea that there can be a continuous, unbroken, system for a visually appealing aluminium balustrade without compromise.

Stecca utilises a built-in handrail, for the ultimate low profile look.

Interlinking handrails can also be mounted directly to the fins when needed for stairways.

## + PRE-ASSEMBLED

Coming partly pre-assembled is both a benefit for installation and the end user, reducing build time and meaning that the system comes perfectly uniform every time.

The Stecca $^{\text{TM}}$  system is installed using 2.9m sections enabling excellent installation of the channel, spanning over any imperfections in the deck or balcony face.